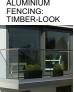

Α DRAWING NO. 401

REVISION NO.

7. GLASS BALUSTRADE

4. VERTICAL GROOVED CLADDING: DARK GREY

1. RENDER AND PAINT: WHITE