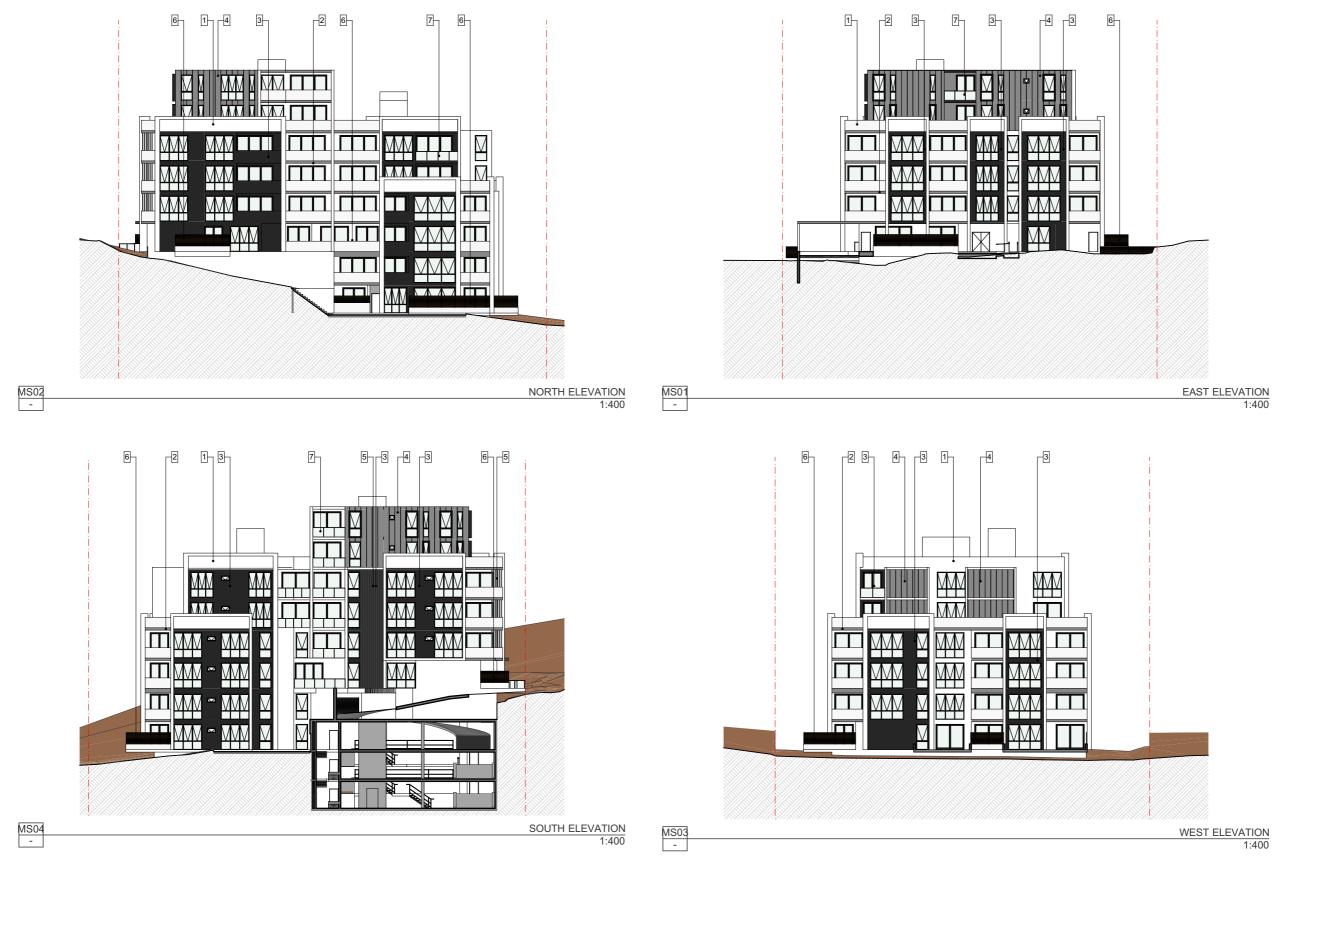

Α DRAWING NO. 401

REVISION NO.

7. GLASS BALUSTRADE

4. VERTICAL GROOVED CLADDING: DARK GREY

1. RENDER AND PAINT: WHITE