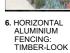

Α DRAWING NO. 401

REVISION NO.

7. GLASS BALUSTRADE

4. VERTICAL GROOVED CLADDING: DARK GREY

1. RENDER AND PAINT: WHITE