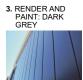

Α DRAWING NO. 401

REVISION NO.

7. GLASS BALUSTRADE

4. VERTICAL GROOVED CLADDING: DARK GREY

1. RENDER AND PAINT: WHITE