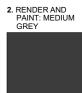

Α DRAWING NO. 401

REVISION NO.

7. GLASS BALUSTRADE

4. VERTICAL GROOVED CLADDING: DARK GREY

1. RENDER AND PAINT: WHITE